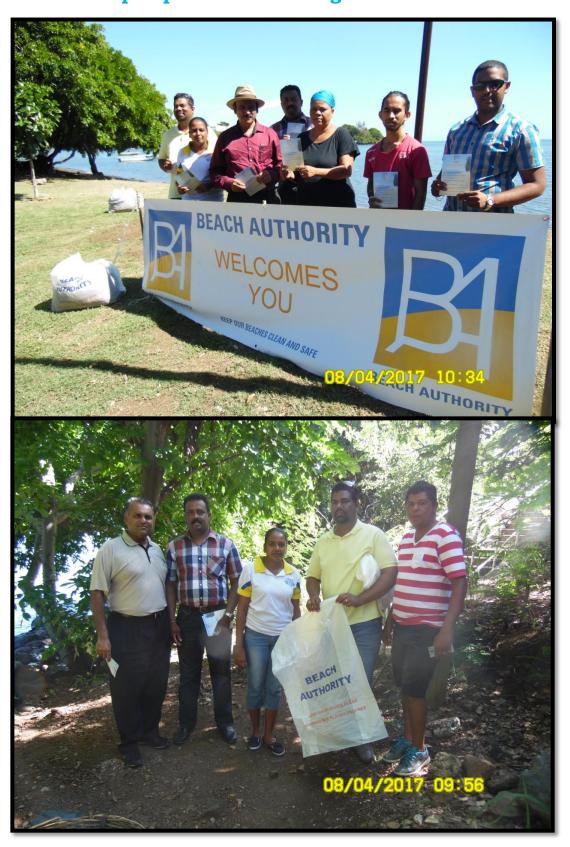

## Clean up and Embellishment campaign at Sable Noir Public Beach (Saturday 08 April, 2017)

1.0. The Honourable Wong Yen Cheong Marie Roland Alain, Minister of Social Integration and Economic Empowerment sensitising local people and trimming of bushes.

2.0. The General Manager & staff of Beach Authority and the Lord Mayor, Municipal Council of Port Louis, sensitisation and distribution of pamphlets and bin bags to beach users.