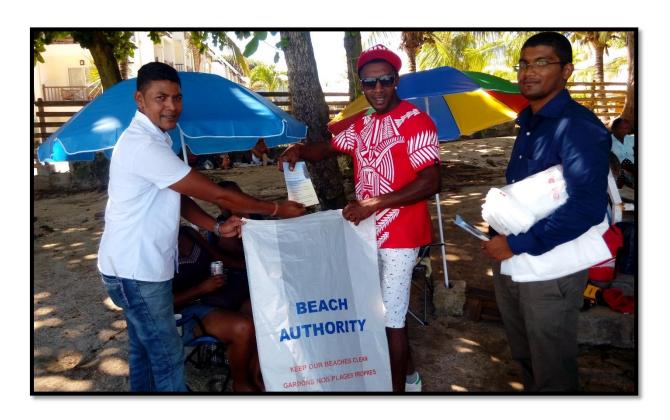

2.0. The General Manager & staff of Beach Authority and the Lord Mayor, Municipal Council of Port Louis, sensitisation and distribution of pamphlets and bin bags to beach users.

# Sensitisation and distribution of bin bags and pamphlets on Easter Monday celebrated 17 April, 2017

Stretch: P.G Anna to Le Morne public beaches