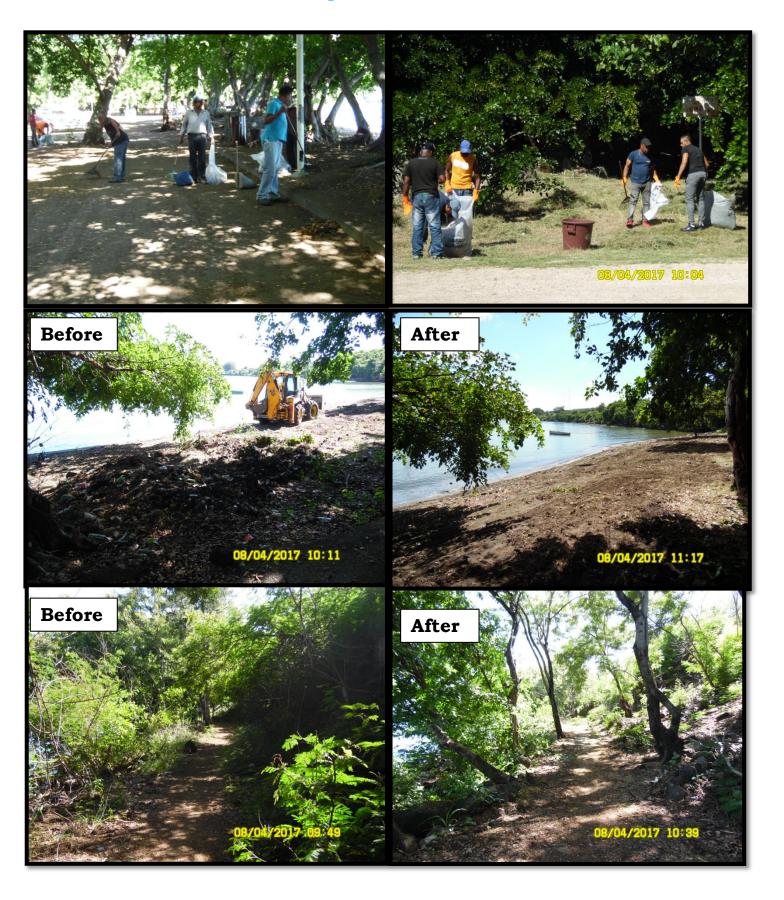

3. Repairing of damaged amenities.
- 4. Cleaning and embellishment works.
- 5. Distributing of pamphlets and bin bags.
- 6. Placing of benches

Dr Dhuneeroy Bissessur General Manager Beach Authority April 2017

## Clean up and Embellishment campaign at Sable Noir Public Beach (Saturday 08 April, 2017)

1.0. The Honourable Wong Yen Cheong Marie Roland Alain, Minister of Social Integration and Economic Empowerment sensitising local people and trimming of bushes.





2.0. The General Manager & staff of Beach Authority and the Lord Mayor, Municipal Council of Port Louis, sensitisation and distribution of pamphlets and bin bags to beach users.



## 3.0. Trimming of branches and clearing of bushes by personnel of the Special Mobile Force





#### 4.0. Before and after cleaning of the beach



## 5.0 Painting and repairs of toilet block and other amenities









#### Clean-up Mauritius and Embellishment Campaign

























## Clean up and Embellishment campaign at Trou d'Eau Douce public beach (Sunday 09 April, 2017)

6.0. Tree planting by the Honourable Gayan Anil Kumarsingh, Minister of Tourism, and the General Manager of Beach Authority.



7.0. Cleaning of beach by the Honourable Gayan Anil Kumarsingh, Minister of Tourism, and local volunteers.





8.0. Cleaning and Painting of Kiosks



# Sensitisation and distribution of bin bags and pamphlets on Easter Monday celebrated 17 April, 2017

Stretch: P.G Anna to Le Morne public beaches

#### P.G Anna public beach





#### Flic en Flac public beach





#### Wolmar public beach







#### Tamarin public bea