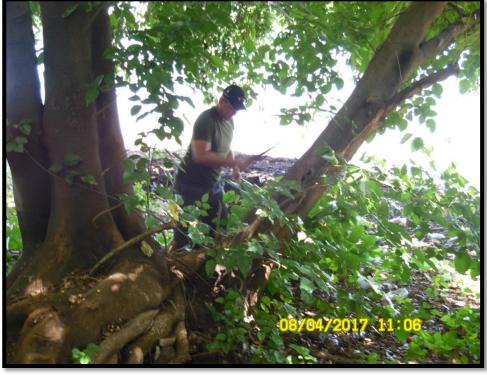

## 3.0. Trimming of branches and clearing of bushes by personnel of the Special Mobile Force