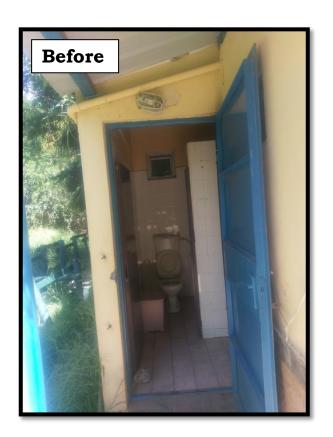

works.
- 5. Distributing of pamphlets and bin bags.
- 6. Placing of benches

Dr Dhuneeroy Bissessur General Manager Beach Authority April 2017

## Clean up and Embellishment campaign at Sable Noir Public Beach (Saturday 08 April, 2017)

1.0. The Honourable Wong Yen Cheong Marie Roland Alain, Minister of Social Integration and Economic Empowerment sensitising local people and trimming of bushes.





2.0. The General Manager & staff of Beach Authority and the Lord Mayor, Municipal Council of Port Louis, sensitisation and distribution of pamphlets and bin bags to beach users.



## 3.0. Trimming of branches and clearing of bushes by personnel of the Special Mobile Force





#### 4.0. Before and after cleaning of the beach



## 5.0 Painting and repairs of toilet block and other amenities









#### Clean-up Mauritius and Embellishment Campaign

























## Clean up and Embellishment campaign at Trou d'Eau Douce public beach (Sunday 09 April, 2017)

6.0. Tree planting by the Honourable Gayan Anil Kumarsingh, Minister of Tourism, and the General Manager of Beach Authority.



7.0. Cleaning of beach by the Honourable Gayan Anil Kumarsingh, Minister of Tourism, and local volunteers.





8.0. Cleaning and Painting of Kiosks



# Sensitisation and distribution of bin bags and pamphlets on Easter Monday celebrated 17 April, 2017

Stretch: P.G Anna to Le Morne public beaches

#### P.G Anna public beach





#### Flic en Flac public beach





#### Wolmar public beach







#### Tamarin public beach





#### La Preneuse public beach





## Le Morne public beach