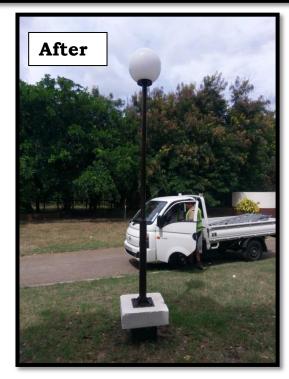

enches

Dr Dhuneeroy Bissessur General Manager Beach Authority April 2017

## Clean up and Embellishment campaign at Sable Noir Public Beach (Saturday 08 April, 2017)

1.0. The Honourable Wong Yen Cheong Marie Roland Alain, Minister of Social Integration and Economic Empowerment sensitising local people and trimming of bushes.





2.0. The General Manager & staff of Beach Authority and the Lord Mayor, Municipal Council of Port Louis, sensitisation and distribution of pamphlets and bin bags to beach users.



## 3.0. Trimming of branches and clearing of bushes by personnel of the Special Mobile Force





#### 4.0. Before and after cleaning of the beach



## 5.0 Painting and repairs of toilet block and other amenities









#### Clean-up Mauritius and Embellishment Campaign

























## Clean up and Embellishment campaign at Trou d'Eau Douce public beach (Sunday 09 April, 2017)

6.0. Tree planting by the Honourable Gayan Anil Kumarsingh, Minister of Tourism, and the General Manager of Beach Authority.



7.0. Cleaning of beach by the Honourable Gayan Anil Kumarsingh, Minister of Tourism, and local volunteers.





8.0. Cleaning and Painting of Kiosks



# Sensitisation and distribution of bin bags and pamphlets on Easter Monday celebrated 17 April, 2017

Stretch: P.G Anna to Le Morne public beaches

#### P.G Anna public beach





#### Flic en Flac public beach





#### Wolmar public beach







#### Tamarin public beach





#### La Preneuse public beach





## Le Morne public beach





Stretch: Grand Baie to PG Choisy public beaches

#### Bain Boeuf