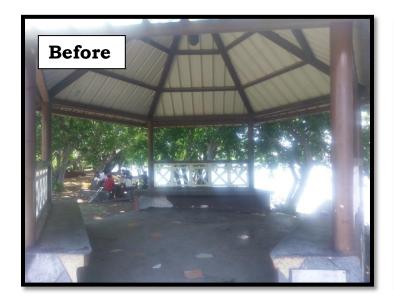

Dr Dhuneeroy Bissessur General Manager Beach Authority April 2017

## Clean up and Embellishment campaign at Sable Noir Public Beach (Saturday 08 April, 2017)

1.0. The Honourable Wong Yen Cheong Marie Roland Alain, Minister of Social Integration and Economic Empowerment sensitising local people and trimming of bushes.





2.0. The General Manager & staff of Beach Authority and the Lord Mayor, Municipal Council of Port Louis, sensitisation and distribution of pamphlets and bin bags to beach users.



## 3.0. Trimming of branches and clearing of bushes by personnel of the Special Mobile Force





#### 4.0. Before and after cleaning of the beach



## 5.0 Painting and repairs of toilet block and other amenities









#### Clean-up Mauritius and Embellishment Campaign

























## Clean up and Embellishment campaign at Trou d'Eau Douce public beach (Sunday 09 April, 2017)

6.0. Tree planting by the Honourable Gayan Anil Kumarsingh, Minister of Tourism, and the General Manager of Beach Authority.



7.0. Cleaning of beach by the Honourable Gayan Anil Kumarsingh, Minister of Tourism, and local volunteers.





8.0. Cleaning and Painting of Kiosks



# Sensitisation and distribution of bin bags and pamphlets on Easter Monday celebrated 17 April, 2017

Stretch: P.G Anna to Le Morne public beaches

#### P.G Anna public beach





#### Flic en Flac public beach





#### Wolmar public beach







#### Tamarin public beach





#### La Preneuse public beach





## Le Morne public beach





Stretch: Grand Baie to PG Choisy public beaches

#### Bain Boeuf publi