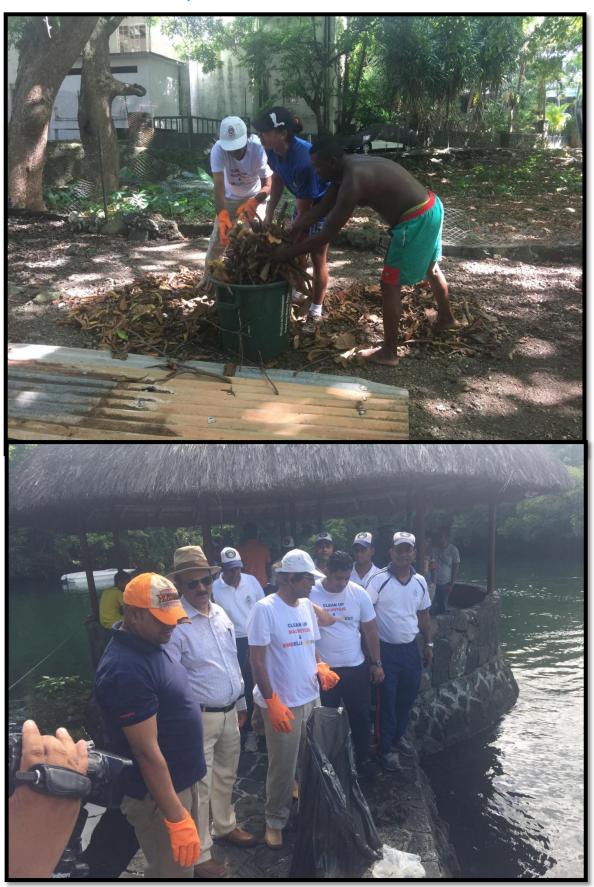

#### **Activities carried out:**

- 1. Painting of toilet blocks and other amenities such as kiosk, bins, concrete tables and benches.
- 2. Trimming of branches and bushes.
- 3. Repairing of damaged amenities.
- 4. Cleaning and embellishment works.
- 5. Distributing of pamphlets and bin bags.
- 6. Placing of benches

7.0. Cleaning of beach by the Honourable Gayan Anil Kumarsingh, Minister of Tourism, and local volunteers.

8.0. Cleaning and Painting of Kiosks