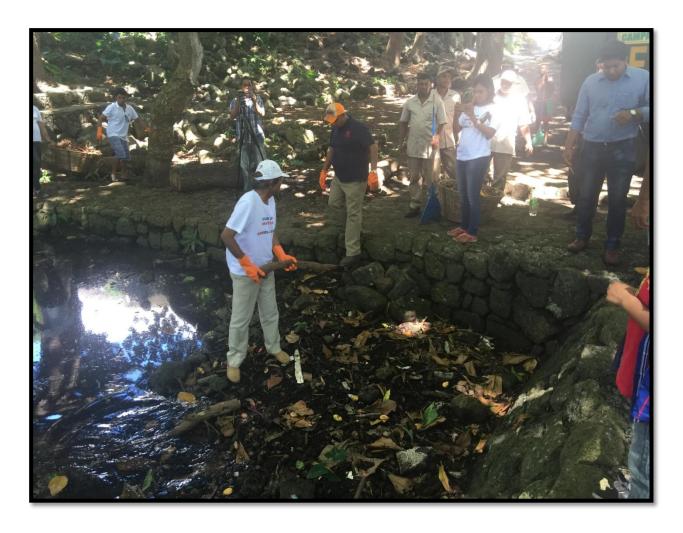

#### **Activities carried out:**

- 1. Painting of toilet blocks and other amenities such as kiosk, bins, concrete tables and benches.
- 2. Trimming of branches and bushes.
- 3. Repairing of damaged amenities.
- 4. Cleaning and embellishment works.
- 5. Distributing of pamphlets and bin bags.
- 6. Placing of benches

7.0. Cleaning of beach by the Honourable Gayan Anil Kumarsingh, Minister of Tourism, and local volunteers.

8.0. Cleaning and Painting of Kiosks