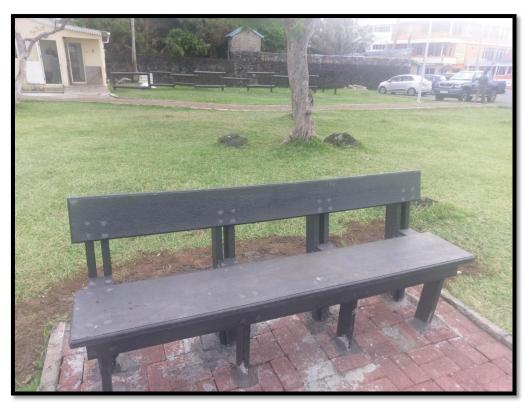

## Placing of recycled plastic benches on public beaches

Gris Gris public beach

Pointe aux Piments public beach