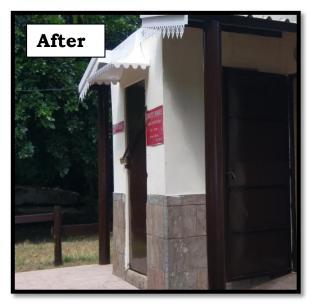

.
- 5. Distributing of pamphlets and bin bags.
- 6. Placing of benches

Dr Dhuneeroy Bissessur General Manager Beach Authority April 2017

## Clean up and Embellishment campaign at Sable Noir Public Beach (Saturday 08 April, 2017)

1.0. The Honourable Wong Yen Cheong Marie Roland Alain, Minister of Social Integration and Economic Empowerment sensitising local people and trimming of bushes.





2.0. The General Manager & staff of Beach Authority and the Lord Mayor, Municipal Council of Port Louis, sensitisation and distribution of pamphlets and bin bags to beach users.



## 3.0. Trimming of branches and clearing of bushes by personnel of the Special Mobile Force





#### 4.0. Before and after cleaning of the beach



## 5.0 Painting and repairs of toilet block and other amenities









#### Clean-up Mauritius and Embellishment Campaign

























## Clean up and Embellishment campaign at Trou d'Eau Douce public beach (Sunday 09 April, 2017)

6.0. Tree planting by the Honourable Gayan Anil Kumarsingh, Minister of Tourism, and the General Manager of Beach Authority.



7.0. Cleaning of beach by the Honourable Gayan Anil Kumarsingh, Minister of Tourism, and local volunteers.





8.0. Cleaning and Painting of Kiosks



# Sensitisation and distribution of bin bags and pamphlets on Easter Monday celebrated 17 April, 2017

Stretch: P.G Anna to Le Morne public beaches

#### P.G Anna public beach





#### Flic en Flac public beach





#### Wolmar public beach







#### Tamarin public beach





#### La Preneuse public beach





## Le Morne public beach