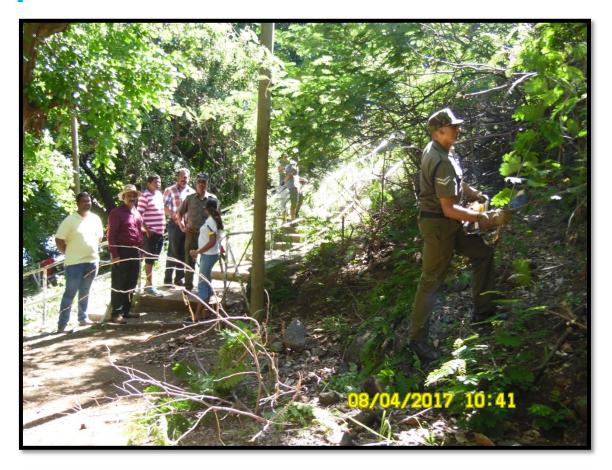

## 3.0. Trimming of branches and clearing of bushes by personnel of the Special Mobile Force