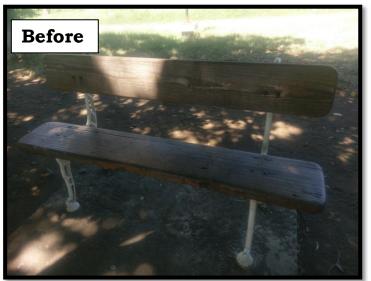

#### **Activities carried out:**

- 1. Painting of toilet blocks and other amenities such as kiosk, bins, concrete tables and benches.
- 2. Trimming of branches and bushes.
- 3. Repairing of damaged amenities.
- 4. Cleaning and embellishment works.
- 5. Distributing of pamphlets and bin bags.
- 6. Placing of benches

## Placing of recycled plastic benches on public beaches

Gris Gris public beach

Pointe aux Piments public beach