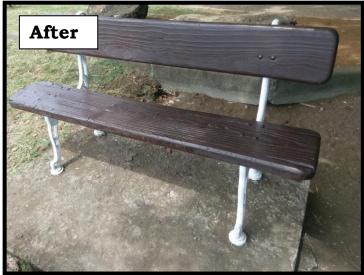

#### **Activities carried out:**

- 1. Painting of toilet blocks and other amenities such as kiosk, bins, concrete tables and benches.
- 2. Trimming of branches and bushes.
- 3. Repairing of damaged amenities.
- 4. Cleaning and embellishment works.
- 5. Distributing of pamphlets and bin bags.
- 6. Placing of benches

## Placing of recycled plastic benches on public beaches

Gris Gris public beach

Pointe aux Piments public beach