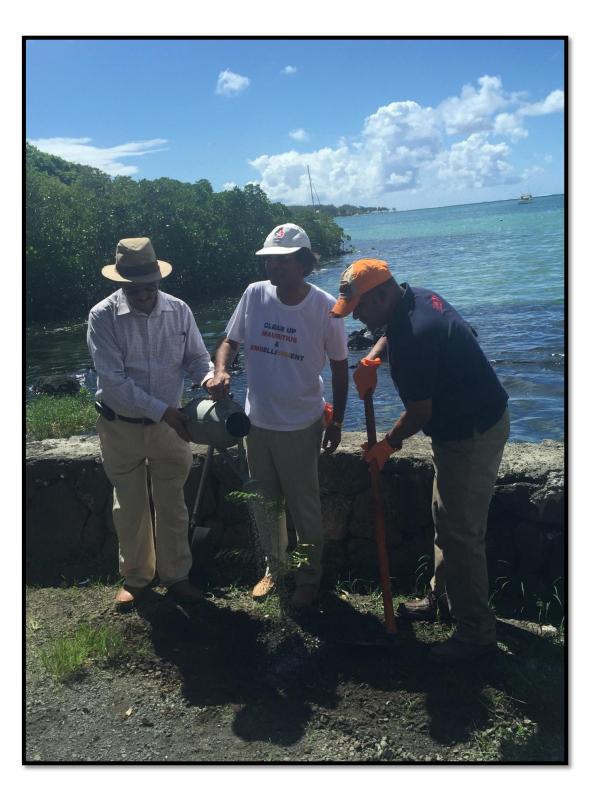

## Clean up and Embellishment campaign at Sable Noir Public Beach (Saturday 08 April, 2017)

1.0. The Honourable Wong Yen Cheong Marie Roland Alain, Minister of Social Integration and Economic Empowerment sensitising local people and trimming of bushes.

2.0. The General Manager & staff of Beach Authority and the Lord Mayor, Municipal Council of Port Louis, sensitisation and distribution of pamphlets and bin bags to beach users.

## 3.0. Trimming of branches and clearing of bushes by personnel of the Special Mobile Force