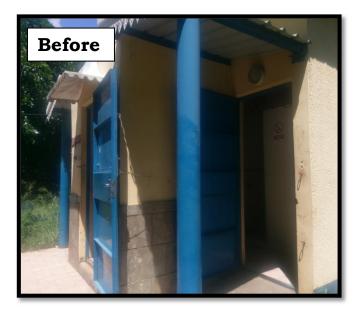

ks.
- 5. Distributing of pamphlets and bin bags.
- 6. Placing of benches

Dr Dhuneeroy Bissessur General Manager Beach Authority April 2017

## Clean up and Embellishment campaign at Sable Noir Public Beach (Saturday 08 April, 2017)

1.0. The Honourable Wong Yen Cheong Marie Roland Alain, Minister of Social Integration and Economic Empowerment sensitising local people and trimming of bushes.





2.0. The General Manager & staff of Beach Authority and the Lord Mayor, Municipal Council of Port Louis, sensitisation and distribution of pamphlets and bin bags to beach users.



## 3.0. Trimming of branches and clearing of bushes by personnel of the Special Mobile Force





#### 4.0. Before and after cleaning of the beach



## 5.0 Painting and repairs of toilet block and other amenities









#### Clean-up Mauritius and Embellishment Campaign

























## Clean up and Embellishment campaign at Trou d'Eau Douce public beach (Sunday 09 April, 2017)

6.0. Tree planting by the Honourable Gayan Anil Kumarsingh, Minister of Tourism, and the General Manager of Beach Authority.



7.0. Cleaning of beach by the Honourable Gayan Anil Kumarsingh, Minister of Tourism, and local volunteers.





8.0. Cleaning and Painting of Kiosks



# Sensitisation and distribution of bin bags and pamphlets on Easter Monday celebrated 17 April, 2017

Stretch: P.G Anna to Le Morne public beaches

#### P.G Anna public beach





#### Flic en Flac public beach





#### Wolmar public beach







#### Tamarin public beach





#### La Preneuse public beach





## Le Morne public beach